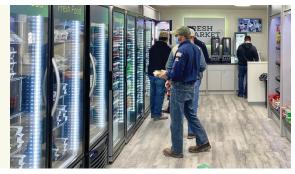

## **MARKET TYPES**

Every workplace is unique, and thus requires a unique meal service solution. Throughout the years we have been able to categorize our market types into the three typical offerings listed below. We recognize not every workplace has sufficient space for us to move a market into an existing area.

## **RETRO-FITTED**

- Converts an existing space at your facility that was previously unused, and installs a custom Fresh Market to fit the footprint of the space.
- These spaces should be centralized and accessible to all employees/contractors
- Minimum square footage is dependent on the quantity of people being served at that location