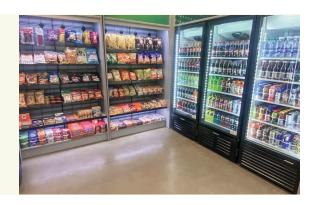

## **RETRO-FITTED**

- Converts an existing space at your facility that was previously unused, and installs a custom Fresh Market to fit the footprint of the space.
- These spaces should be centralized and accessible to all employees/contractors
- Minimum square footage is dependent on the quantity of people being served at that location