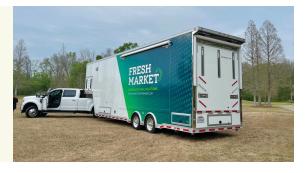

## **STAND ALONE**

- Mobile trailer unit outfitted with a Fresh Market, installed on-site with entrance/exit fixtures
- Location should be centralized and accessible to all employees/contractors
- Some rental/leasing costs may be associated with this option

## **TURNAROUND**

- Mobile Trailer outfitted with a Fresh Market
- Intended for temporary use
- Can be parked in a parking lot or other location with wide access
- Some rental/leasing costs may be associated